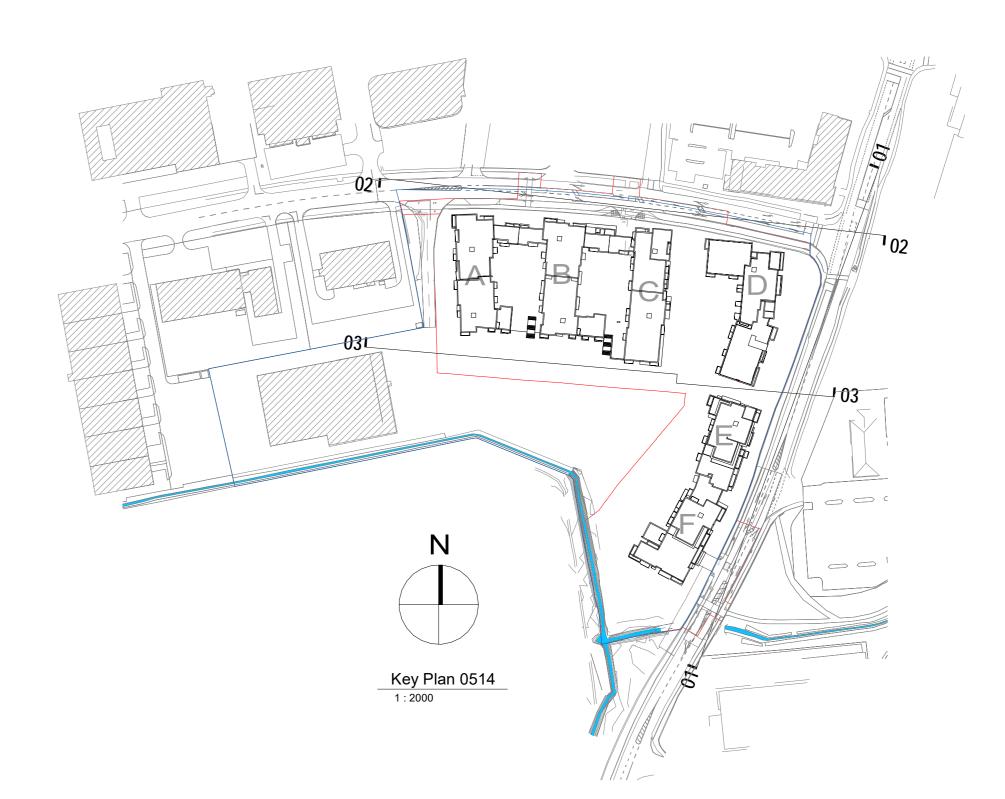

---- SITE BOUNDARY

\* PLEASE SEE SITE PLANS FOR ORTHOGONAL DIMENSIONS TO ADJOINING EXISTING BULDINGS

NOTE: ALL HORIZONTAL DIMENSIONS TO BE READ IN CONJUCTION WITH GA PLANS

| FOR PLANNING                                              |                                                                                                                         |                                                                                             |            |  |  |  |
|-----------------------------------------------------------|-------------------------------------------------------------------------------------------------------------------------|---------------------------------------------------------------------------------------------|------------|--|--|--|
| PROJECT TITLE:                                            | Residential Development at the Former<br>Gallaher site, Airton Road, Tallaght, Dublin 24<br>for Greenleaf Homes Limited |                                                                                             |            |  |  |  |
| DRAWING TITLE: Proposed Context Site Section & Elevations |                                                                                                                         |                                                                                             |            |  |  |  |
| PROJECT NO:                                               | 1904                                                                                                                    | DATE:                                                                                       | 27.01.2020 |  |  |  |
| SCALE:                                                    | As indicated @ A0                                                                                                       | DRAWN BY:                                                                                   | CB/PS      |  |  |  |
| MODEL NAME:                                               | 1904-FA-ZZ-00-M3-A-Site                                                                                                 | CHECKED BY:                                                                                 | СВ         |  |  |  |
| DRAWING NO:                                               | 1904 - SITE - 0514                                                                                                      | REVISION:                                                                                   | Α          |  |  |  |
|                                                           | ERREIRA<br>ARCHITECTS                                                                                                   | DUNDRUM ROAD, DU<br>tel: ++ 353-1-2063523<br>web: www.ferreira.ie<br>email : admin@ferreira |            |  |  |  |