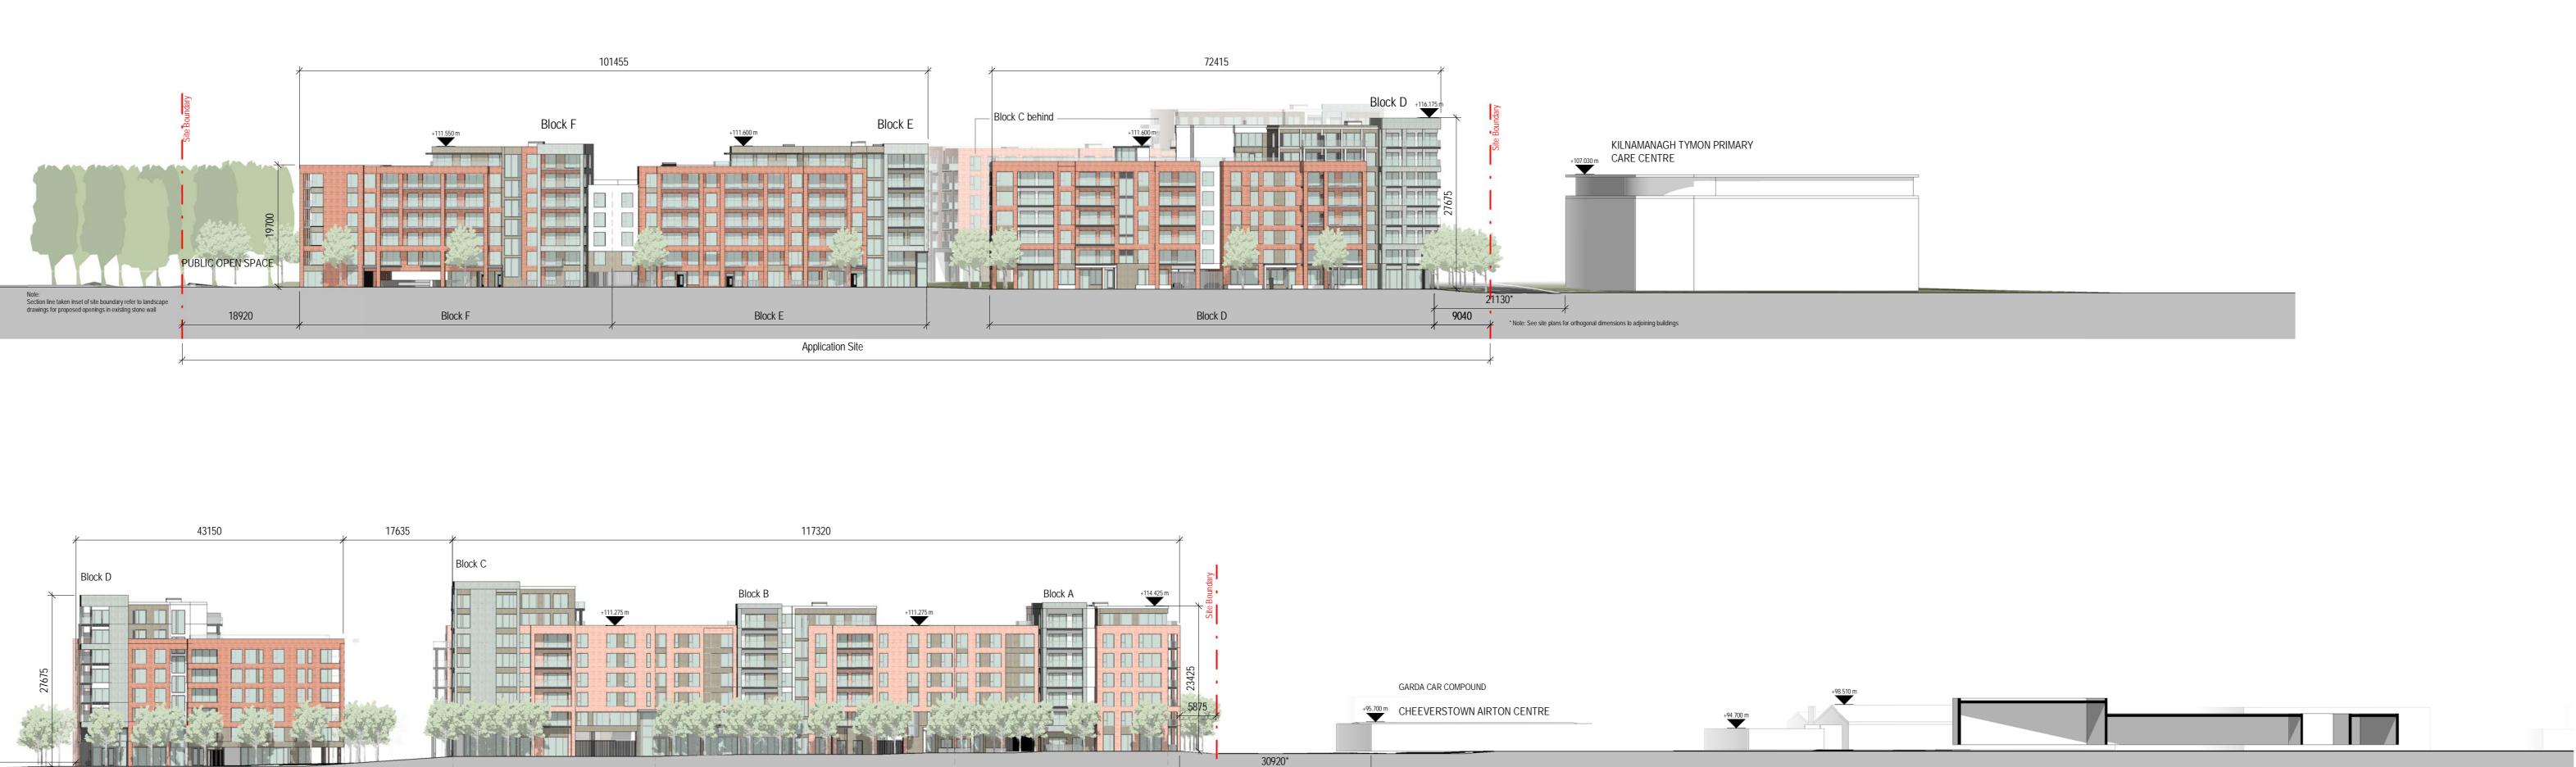

\* Note: See site plans for orthogonal dimensions to adjoining buildings

7820

## 01 - Proposed Context Site Elevation - Greenhills Road

02 - Proposed Context Site Elevation - Airton Road

## +103.200 m CHEEVERSTOWN AIRTON CENTRE +94.700 m 26945\* \* Note: See site plans for orthogonal dimensions to adjoining buildings

03 - Proposed Context Site Section

GENERAL NOTES:

ALL DIMENSIONS ARE TO BE CONFIRMED ON SITE