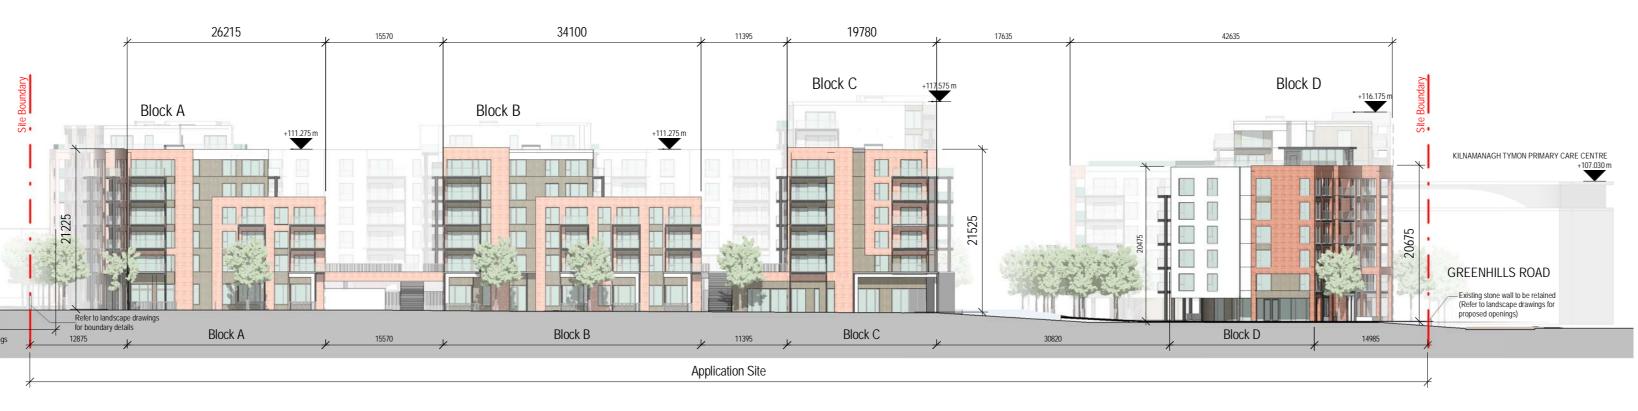

## 01 - Proposed Context Site Elevation - Greenhills Road

02 - Proposed Context Site Elevation - Airton Road