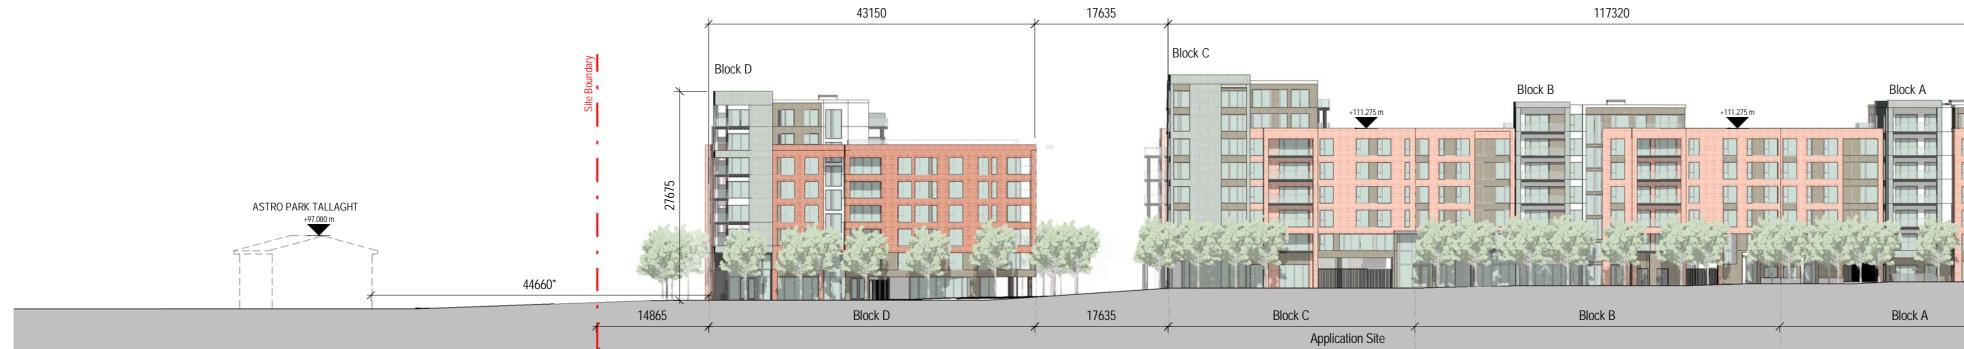

## 01 - Proposed Context Site Elevation - Greenhills Road

02 - Proposed Context Site Elevation - Airton Road